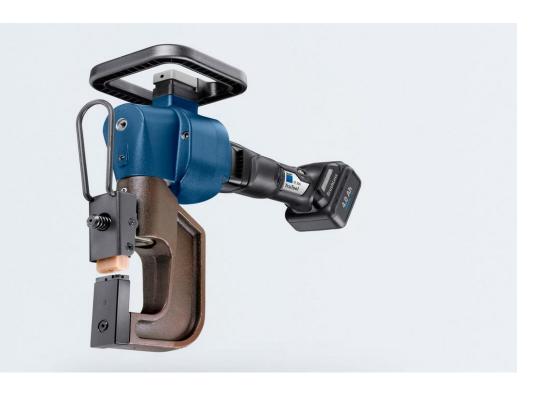

## TruTool TF 350 Li-ion rechargeable battery 18 V

Technical data

## TruTool TF 350 Li-ion rechargeable battery 18 V

| MAXIMUM SHEET THICKNESSES                                     |        |
|---------------------------------------------------------------|--------|
| MAXIMUM SHEET THICKNESS, STEEL 400 N/MM <sup>2</sup>          | 3.5 mm |
| MAXIMUM SHEET THICKNESS, STEEL 600 N/MM <sup>2</sup>          | 2.5 mm |
| MAXIMUM SHEET THICKNESS, ALUMINUM UP TO 250 N/MM <sup>2</sup> | 4 mm   |
| GENERAL                                                       |        |
| MINIMUM SHEET THICKNESS                                       | 0.8 mm |
| MAXIMUM JOINING FORCE                                         | 25 kN  |
| MAXIMUM STROKE RATE                                           | 2 1/s  |
| MINIMUM EDGE SPACING                                          | 8 mm   |
| MAXIMUM EDGE SPACING                                          | 58 mm  |
| MAXIMUM FLANGE HEIGHT (B)                                     | 36 mm  |
| VOLTAGE                                                       | 18 V   |
| WEIGHT                                                        |        |

7.8 kg

8.1 kg

WEIGHT (WITH 2 AH RECHARGEABLE BATTERY)

WEIGHT (WITH 4 AH RECHARGEABLE BATTERY)