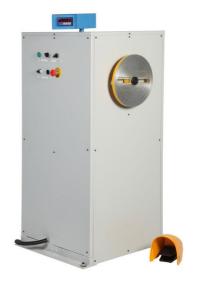

## Simple and robust design. For electric motor coils up to approximately 100kW.

- Floor standing with drive from a 1.2 kW single phase motor with inverter
- Speed controller giving a speed range 0 300 rpm with foot pedal control.
- Fitted with a revolution counter and electric brake which can be set to stop the machine at a preset number of turns.
- Supplied with a brake release pedal.
- Suitable for winding electric motor coils for motors up to approximately 100 kW.