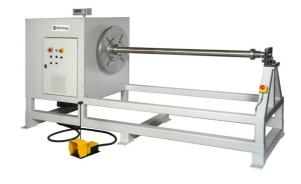

## HDi Heavy Duty Coil Winding Machine

http://www.whitelegg.com/products/electric-motor/electric-motor-rewind-and-repair/hdi-heavy-duty-coil-winding-machine

## Designed for heavy duty applications and suitable for motors or transformer winding

- Floor standing machine with low level base and tailstock
- · Forward and reverse winding direction switch
- · High and low speed ranges
- Potentiometer for setting maximum speed
- Dual foot-switch for winding speed and brake release
- Three jaw super slim chuck
- · Electrically actuated brake
- 5.5 kW AC motor via a helical bevel gearbox
- Tailstock of welded steel fabrication with two 50 mm support rollers
- Maximum distance between centres 1600 mm (larger on request)
- Maximum coil weight 2000 kg
- Maximum coil diameter 1000 mm
- Maximum torque 3000 Nm
- Torque ranges 0-1500, 0-3000 rpm
- 400V 3 phase supply