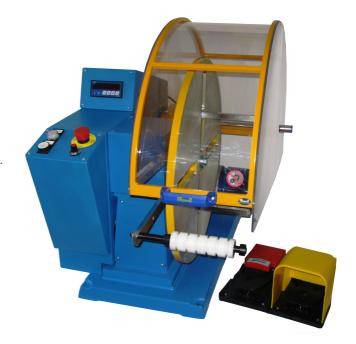

## HN Light Duty Coil Winding Machines

http://www.whitelegg.com/products/electric-motor/electric-motor-rewind-and-repair/light-duty-coil-winding-machines

## For lighter duty coil winding applications. Model HN-711 will wind field coils and armatures as well as stator coils. Model HN-611 for winding stator coils

- Fitted with a digital revolution counter with preselect so that the machine slows down and stops at a precise angular position.
- Drive from a 1-phase motor with inverter giving variable speed drive 0 – 900 rpm.
- Supplied with a 500mm faceplate
- · Complete with safety interlocked operator guard.
- For bench mounting Suitable for motor coils up to 50kW.
- Optional table with storage drawer.
- Optional micro-processing counter to store programs.
- Weight: 80kg or 127kg with table.
- Dimensions: 660 x 810 x 740 mm or 830 x 810 x 1490 mm with table