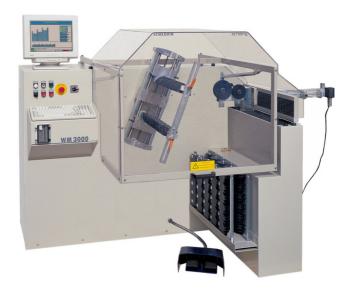

## SAW-01 Automatic Coil Winding Machine

http://www.whitelegg.com/products/electric-motor/electric-motor-rewind-and-repair/saw-01-automatic-coil-winding-machine

## Fully Automatic Coil Winding Machine with superb graphic interface

- Very fast setting times
- Simple data entry
- Optimum user interface
- On screen winding graphics
- Standard arbor programs
- Motor data library
- Guaranteed winding precision
- Two spindle version available
- Other models available for different winding diameters and torque characteristics.
- 2.0 kW motor max motor load, 1.5 kW continuous
- 25-400 rpm infinitely variable winding speed
- for IEC frame sizes 56-225
- 50-750 mm coil diameter
- 8 wires in parallel x 1.32 mm is maximum cross sectional area