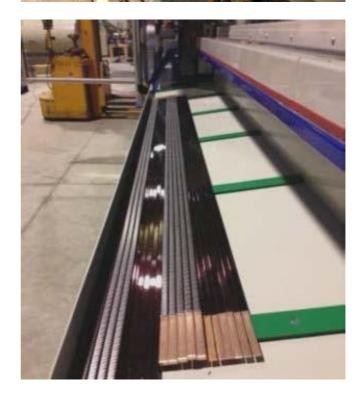

## Automatic copper stripping and cutting machine

http://www.whitelegg.com/products/electric-motor/electric-motor-rewind-and-repair/automatic-copper-stripping-and-cutting-machine

## Designed for straightening, cutting and insulation removal of copper bar

- · Motor controlled copper decoiling unit
- Horizontal and vertical straightening groups.
  With independent high precision adjustment
- Servo controlled feed unit via high speed belt 0-600 mm/sec
- Very fine adjustment control of the brushing unit. Wire brushes, abrasive rings or tungsten carbide rollers can be used according the the copper section being processed.
- Compensation unit moves the rollers so that the whole brushing roller surface is used
- Very fast and efficient cutting unit which leaves no burrs
- Parts ejected into a storage area up to 6 m long