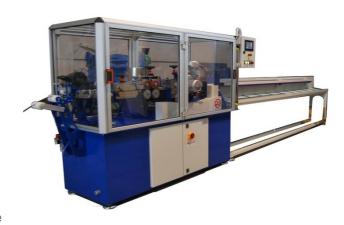

## Automatic copper stripping and cutting machine

http://www.whitelegg.com/products/electric-motor/electric-motor-rewind-and-repair/automatic-copper-stripping-and-cutting-machine

## Designed for straightening, cutting and insulation removal of copper bar

- · Motor controlled copper decoiling unit
- Horizontal and vertical straightening groups.
  With independent high precision adjustment
- Servo controlled feed unit via high speed belt 0-600 mm/sec
- Very fine adjustment control of the brushing unit. Wire brushes, abrasive rings or tungsten carbide rollers can be used according the the copper section being processed.
- Compensation unit moves the rollers so that the whole brushing roller surface is used
- Very fast and efficient cutting unit which leaves no burrs
- Parts ejected into a storage area up to 6 m long