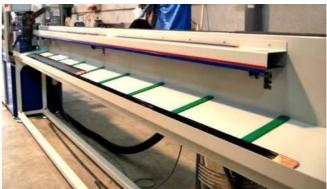

## Automatic copper stripping and cutting machine

http://www.whitelegg.com/products/electric-motor/electric-motor-rewind-and-repair/automatic-copper-stripping-and-cutting-machine

## Designed for straightening, cutting and insulation removal of copper bar

- · Motor controlled copper decoiling unit
- Horizontal and vertical straightening groups.
  With independent high precision adjustment
- Servo controlled feed unit via high speed belt 0-600 mm/sec
- Very fine adjustment control of the brushing unit. Wire brushes, abrasive rings or tungsten carbide rollers can be used according the the copper section being processed.
- Compensation unit moves the rollers so that the whole brushing roller surface is used
- Very fast and efficient cutting unit which leaves no burrs
- Parts ejected into a storage area up to 6 m long