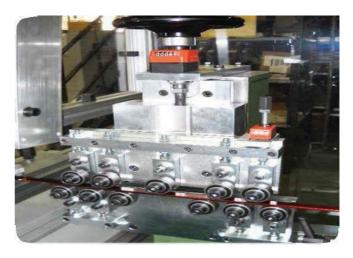

## Designed for straightening, cutting and insulation removal of copper bar

- · Motor controlled copper decoiling unit
- Horizontal and vertical straightening groups.
  With independent high precision adjustment
- Servo controlled feed unit via high speed belt 0-600 mm/sec
- Very fine adjustment control of the brushing unit. Wire brushes, abrasive rings or tungsten carbide rollers can be used according the the copper section being processed.
- Compensation unit moves the rollers so that the whole brushing roller surface is used
- Very fast and efficient cutting unit which leaves no burrs
- Parts ejected into a storage area up to 6 m long