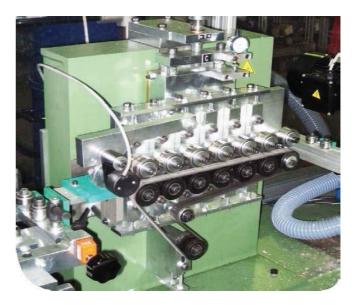

## Designed for straightening, cutting and insulation removal of copper bar

- · Motor controlled copper decoiling unit
- Horizontal and vertical straightening groups.
  With independent high precision adjustment
- Servo controlled feed unit via high speed belt 0-600 mm/sec
- Very fine adjustment control of the brushing unit. Wire brushes, abrasive rings or tungsten carbide rollers can be used according the the copper section being processed.
- Compensation unit moves the rollers so that the whole brushing roller surface is used
- Very fast and efficient cutting unit which leaves no burrs
- Parts ejected into a storage area up to 6 m long