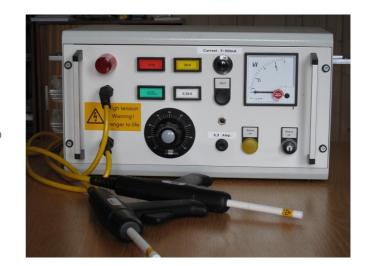

## Very Heavy Duty with high milliamp capacity for properly testing motors and windings

**THPG -AC Flash Tester** 

Very heavy duty unit with simple control system. Designed for years of trouble free use.

Model THPG-5 Adjustable 0-5kV, 100 mA with two measuring ranges

Model THPG-20 Adjustable 0-20kV, 50-300 mA with one measuring range. 6,000VA

With burning out facility, infinitely variable voltage regulation, built in transformer overload protection, digital voltage readout, digital current readout.

THPG-5 is supplied with test pistols but for the larger models measuring leads must be connected directly to the device under test, connection via test pistols is not possible.

Please select the length of test cable that you require.