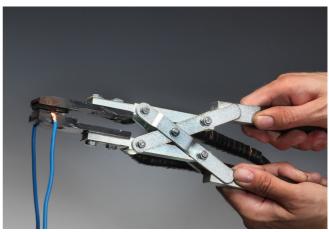

This unit comprises of a small portable main control box, connected to which, via suitable leads, is a pair of brazing tongs. These tongs are purpose built with special carbon brushes. By inserting copper strips between the carbon tips and depressing the robust operating button, brazing temperature can be reached within a few minutes.

## Brazing capacity:

Can braze copper strip up to a maximum cross sectional area of 200mm<sup>2</sup>