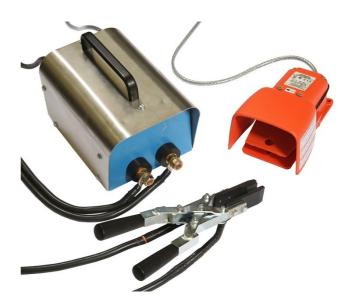

## WH-BU Brazing Unit

http://www.whitelegg.com/products/electric-motor/electric-motor-rewind-and-repair/rrb-brazing-unit

High capacity brazing tongs for the brazing of copper section. Also for large cross sectional welding of multiple wires with silver solder as a melting agent

This unit comprises of a small portable main control box, connected to which, via suitable leads, is a pair of brazing tongs. These tongs are purpose built with special carbon brushes. By inserting copper strips between the carbon tips and depressing the robust operating button, brazing temperature can be reached within a few minutes.

Straight or angled tongs are available

- Compact, making the unit easily portable for site work
- Can be plugged into a normal 13 amp socket. (No special supply needed)
- Isolated transformer used for safety.