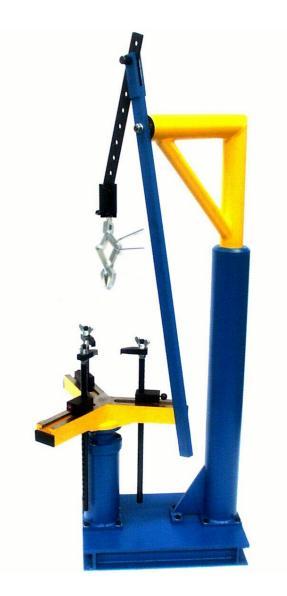

## CEM01 Manual Coil Extracting Machine

http://www.whitelegg.com/products/electric-motor/electric-motor-rewind-and-repair/cem01-manual-coil-extracting-machine

## Hand lever operated device for removing coils from electric motors.

- Sturdy frame
- Stator Clamping device to properly secure the work piece prior to extraction
- Extraction via hand lever with pivot
- Provides clean extraction process
- Supplied with one set of gripping tongs
- Maximum stator diameter approximate 600 mm
- Minimum stator clamping diameter 50mm
- Clamping height 120-500mm
- Dimensions 90 x 60 x 170 cm, 170 kg