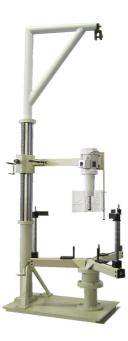

## DEM Stator Cut Off and Extracting Machine

http://www.whitelegg.com/products/electric-motor/electric-motor-rewind-and-repair/dem-stator-cut-off-and-extracting-machine

## Designed for quick and efficient removal of coils from stators and rotors

- Minimum stator ID 50 mm
- Maximum stator OD 1100 mm
- Maximum stator height 1000 mm
- 1.4 kW cut off motor
- 1000 kg extraction force electrically driven
- Stator turntable
- stator clamping device
- Supplied with 8 off saw blades, 1 set special extraction tongs, various clamping jaws, rods and discs to secure different stators