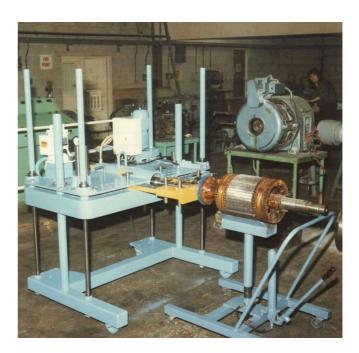

## **RJW Hydraulic Power Press/Puller**

http://www.whitelegg.com/products/electric-motor/electric-motor-rewind-and-repair/rjw-hydraulic-power-press-puller

Heavy Duty Hydraulic Extraction Press/ Puller. For the removal and pressing of bearings/shafts etc. Three models available 25 tons, 50, tons and 100 tons.

- Easy to use one man operation
- Accurate force direction
- Component removal with minimum damage
- Vertical height adjustment
- Choice of hydraulic ram power (110v or 240 v)
- Additional special purpose equipment available to expand press capability i.e. strong back, half moon feet and support trolley
- 25,000 kg, 50,000 kg and 100,000 kg version also available
- Larger units available on request up to 500 tons