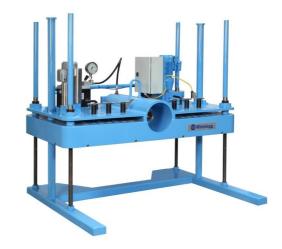

## **RJW Hydraulic Power Press/Puller**

http://www.whitelegg.com/products/electric-motor/electric-motor-rewind-and-repair/rjw-hydraulic-power-press-puller

Heavy Duty Hydraulic Extraction Press/ Puller. For the removal and pressing of bearings/shafts etc. Three models available 25 tons, 50, tons and 100 tons.

- Easy to use one man operation
- Accurate force direction
- Component removal with minimum damage
- Vertical height adjustment
- Choice of hydraulic ram power (110v or 240 v)
- Additional special purpose equipment available to expand press capability i.e. strong back, half moon feet and support trolley
- 25,000 kg, 50,000 kg and 100,000 kg version also available
- Larger units available on request up to 500 tons

## Technical Specification - RJW50 and RJW-100

| Width                           | 1,450 mm                                                  |
|---------------------------------|-----------------------------------------------------------|
| Length                          | 760 mm                                                    |
| Ram                             | Single acting, spring return                              |
| Ram Travel                      | 450 mm                                                    |
| Ram Pressure                    | 50 Tons (nominal) at 10,000 psi. Or 100 Tons with RJW-100 |
| Ram Height                      | Min. 390 mm max. max 1,400 mm                             |
| Travel time (min to max height) | 6 1/2 minutes                                             |
| Arm length adjustable           | 230 mm-1,000 mm                                           |
| Diameter adjustable             | 200 mm– 1,000 mm                                          |