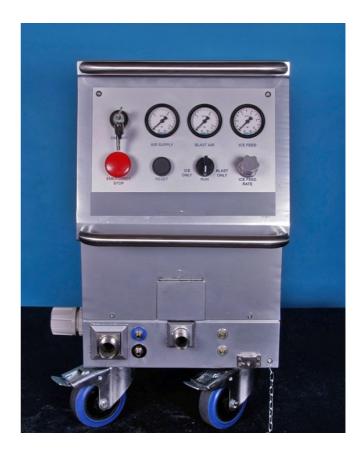

## For the non destructive cleaning of electric motor housings, stators and rotors. Very efficient system that uses no harmful chemicals

EY-4000 Dry Ice Blasting Machine

- Small. light and maintenance free
- Dual blast hose technology
- Designed specifically for areas where high ambient air humidity often make dry ice cleaning difficult.
- Features 2 different pressure ranges, one for rugged applications and one for very sensitive cleaning of electronic components for example
- · Superb results when cleaning electric motors

Dry ice hopper capacity 20kg

Dry ice feed rate 0 - 50kg/h

Compressed air connection 1 inch BSP

Weight (empty) 48 kg

Working ranges: low pressure 2-10 bar, standard range 5-15 bar

Compressed air hoses 16 bar

Dry ice hose 10 bar

Blast Unit 15 bar