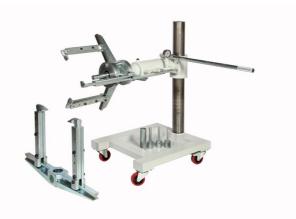

## VARIOMAT-V Hydraulic Drawing Out Devices

http://www.whitelegg.com/products/electric-motor/electric-motor-rewind-and-repair/variomat-v-hydraulic-drawing-out-devices

## Easy, Fast, Efficient, Safe, Cost effective.

- Save power and time
- Extracts bearings, sleeves and machine parts
- 10-750 mm diameter, up to 700 mm long
- Extra long lift of 250 mm
- Easily operated by one person
- 25 Tonne capacity

## Operating cycle:

- Move VARIOMAT to part to be extracted
- Set the required extraction height
- Open the vent screw slightly, close the relief screw
- Insert the appropriate pressure tappet
- Operate the hydraulic pump
- Open relief screw after extraction