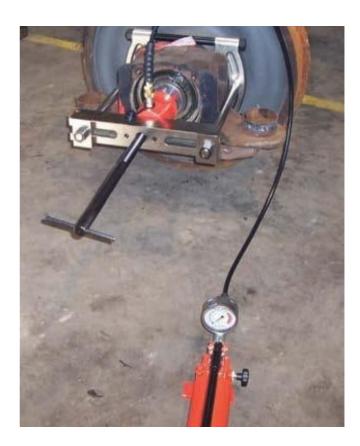

## The WHHPK heavy duty, multi-purpose hydraulic puller kit range is extremely versatile and ideal for the requirements of motor repair shops

Includes 2-way and 3-way grip pullers, bearing pullers, bearing cup pullers and cross head pullers. All models are designed for pulling, pushing, installing and removing all press fitted or heat fitted parts such as gears, bearings, sleeves, cogs, internal bearings, wheels, sprockets, flywheels, etc. The range offers a selection of 4 models with pulling capacities up to 50 tonnes, all supplied complete with a full set of versatile, detachable hydraulic components.