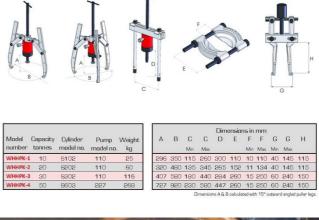

## The WHHPK heavy duty, multi-purpose hydraulic puller kit range is extremely versatile and ideal for the requirements of motor repair shops

Includes 2-way and 3-way grip pullers, bearing pullers, bearing cup pullers and cross head pullers. All models are designed for pulling, pushing, installing and removing all press fitted or heat fitted parts such as gears, bearings, sleeves, cogs, internal bearings, wheels, sprockets, flywheels, etc. The range offers a selection of 4 models with pulling capacities up to 50 tonnes, all supplied complete with a full set of versatile, detachable hydraulic components.

- Working pressure 700 Bar
- Complete hydraulic system supplied, including gauge
- High quality, drop-forged steel components
- Supplied complete with storage and transport box

Whitelegg Machines Ltd, 4 The Boulevard, Altira Park, Herne Bay, Kent CT6 6GZ, UK Tel: +44 (0) 1293 526 230 | Fax: +44 (0) 1293 538 910 | Email: info@whitelegg.com