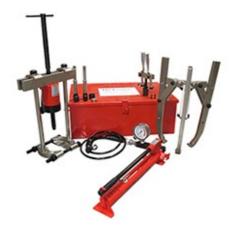

## The WHHPK heavy duty, multi-purpose hydraulic puller kit range is extremely versatile and ideal for the requirements of motor repair shops

Includes 2-way and 3-way grip pullers, bearing pullers, bearing cup pullers and cross head pullers. All models are designed for pulling, pushing, installing and removing all press fitted or heat fitted parts such as gears, bearings, sleeves, cogs, internal bearings, wheels, sprockets, flywheels, etc. The range offers a selection of 4 models with pulling capacities up to 50 tonnes, all supplied complete with a full set of versatile, detachable hydraulic components.

- Working pressure 700 Bar
- Complete hydraulic system supplied, including gauge
- High quality, drop-forged steel components
- Supplied complete with storage and transport box

Whitelegg Machines Ltd, 4 The Boulevard, Altira Park, Herne Bay, Kent CT6 6GZ, UK Tel: +44 (0) 1293 526 230 | Fax: +44 (0) 1293 538 910 | Email: info@whitelegg.com