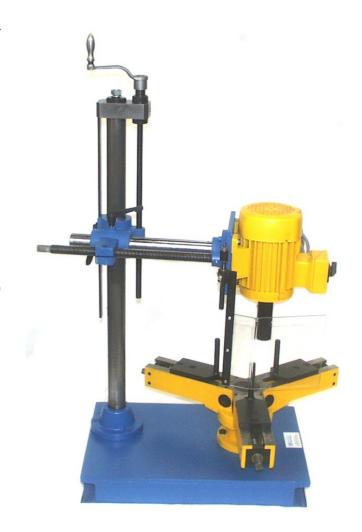

## WHSCC-01 Stator Coil Cut Off Machine

http://www.whitelegg.com/products/electric-motor/electric-motor-rewind-and-repair/whscc-01-stator-coil-cut-off-machine

For fast and efficient coil cut off No damage to the stator Electrically driven For stators diameter up to 600 mm Different blade diameters and types available.

Quick and effortless removal of the heads of stator coils.

## Key features:

- Stator clamped internally or externally and automatically centered
- · 2-speed motor
- Manual cutting height adjustment
- Maximum stator outside diameter 600mm
- Stators can be clamped externally for OD up to 280mm or internally for motors with a bore up to 310mm
- Comprising special self-centering stator clamp which is rotated as the stator head is cut. hand crank adjustment for cut-off motor height
- Stator cutting height up to 425 mm (distance from clamping surface to maximum cutting height)
- Excellent method to cut-off the end windings of stators prior to extraction