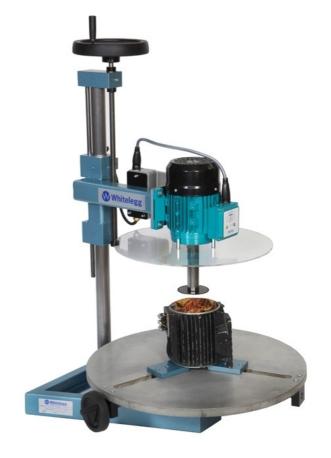

## WHSCC-01A and 01B Stator Coil Cut Off Machines

http://www.whitelegg.com/products/electric-motor/electric-motor-rewind-and-repair/whscc-01a-and-01b-stator-coil-cut-off-machines

## For fast and efficient coil cut off No damage to the stator Electrically driven For stator bore up to 450mm Different blade diameters and types available

- Robust and well proven coil cut-off machine
- Excellent method to cut-off the end windings of stators prior to extraction.
- Suitable for use with all stator types.
- Special self centering mechanism for accuracy and safety
- Electrically Driven
- · Fitted with full safety guarding
- · Very quick cut-off speed
- No damage caused to stator laminations
- 1.4 kW cut off motor with two speed ranges

|               | Exterior Clamping of Stator | Interior clamping of Stator  | Max. stator weight | Max cutting height |
|---------------|-----------------------------|------------------------------|--------------------|--------------------|
| WH-<br>SCC01A | Up to 625 mm stator<br>OD   | For stator bore up to 310 mm | 400 kg             | 450 mm             |