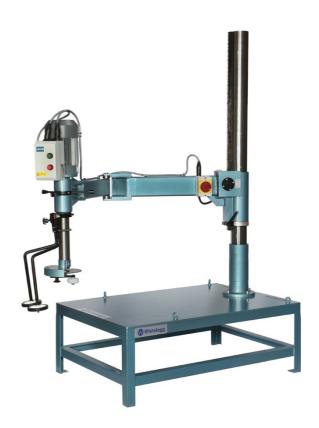

## WHSCC-03 Stator Coil Cut off Size 3

http://www.whitelegg.com/products/electric-motor/electric-motor-rewind-and-repair/whscc-03-stator-coil-cut-off-size-3

## For fast and efficient coil cut off No damage to the stator Electrically driven For stator bore up to 950mm Different blade diameters and types available

- Robust and well proven coil cut-off machine
- Excellent method to cut-off the end windings of stators prior to extraction.
- Suitable for use with all stator types.
- Electrically Driven
- Fitted with full safety guarding
- Very quick cut-off speed
- No damage caused to stator laminations

Minimum Stator ID: 250mm

Maximum Stator ID: 950mm

Maximum Stator Height: 1100mm

**Diameter of grinding wheel:** 180mm (other sizes available)

**RPM of Grinding Wheel:** 2850

Motor Size: 2.2kW

Possibility to place the stator on the floor to accommodate stator heights up to 1500mm

**Dimensions:** 1200mm x 800mm x 2005mm

Weight: 300kg