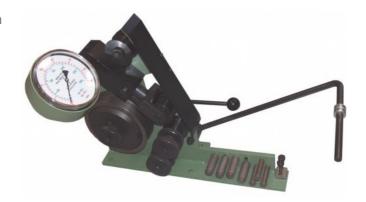

## **Armature Banding Device**

http://www.whitelegg.com/products/electric-motor/electric-motor-rewind-and-repair/armature-banding-device

## Ideal for pulling down tight the armature windings Can be supplied as a stand alone device or mounted on a traverse Very Robust

- For wrapping wire or tape around the armature in order to pull down the coils tightly
- · Self contained unit
- Mounting on the floor in front of a lathe or winding machine
- Can be mounted on TS saddle
- · Accepts glass fibre tape up to 30 mm wide
- · Accepts round and flat steel wire
- Tension constantly monitored up to 680 kg