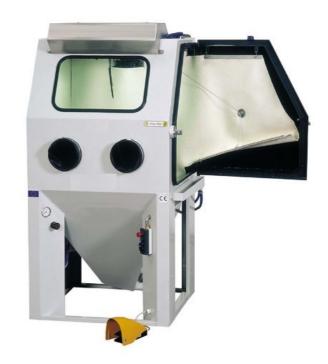

## Superblast Multi-Function Cleaning Plant

http://www.whitelegg.com/products/electric-motor/electric-motor-rewind-and-repair/superblast-multi-function-cleaning-plant

## For cleaning, de-greasing and de-burring in one operation for a quick, high quality surface finish of industrial parts

- For cleaning components by high pressure water blast with compressed air.
- For simultaneously degreasing and blasting many sizes of component.
- Gives superb surface finish Ideal for a service workshop
- With media level indicator and filter.
- Supplied with a glass bead media.
- Other media available.
- Includes 3 kW water heater and thermostat
- see Tech Sheet fur full details

| Model           | Max Load | Internal Cabinet Dimensions |
|-----------------|----------|-----------------------------|
| Superblast 915  | 80 kg    | 800 W x 750 D x 870 H mm    |
| Superblast 1215 | 250 kg   | 1000 W x 1400 D x 870 H mm  |
| Superblast 1515 | 250 kg   | 1300 W x 1350 D x 1023 H mm |