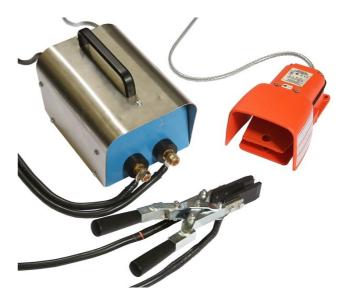

## WH-BU Brazing Unit

http://www.whitelegg.com/products/electric-motor/high-voltage-coil-manufacturing/rrb-brazing-unit

High capacity brazing tongs for the brazing of copper section. Also for large cross sectional welding of multiple wires with silver solder as a melting agent

This unit comprises of a small portable main control box, connected to which, via suitable leads, is a pair of brazing tongs. These tongs are purpose built with special carbon brushes. By inserting copper strips between the carbon tips and depressing the robust operating button, brazing temperature can be reached within a few minutes.

Straight or angled tongs are available

- Compact, making the unit easily portable for site work
- Can be plugged into a normal 13 amp socket. (No special supply needed)
- Isolated transformer used for safety.