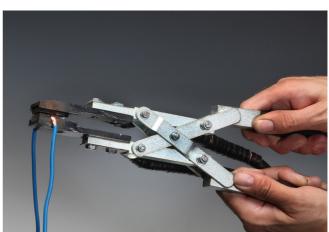

This unit comprises of a small portable main control box, connected to which, via suitable leads, is a pair of brazing tongs. These tongs are purpose built with special carbon brushes. By inserting copper strips between the carbon tips and depressing the robust operating button, brazing temperature can be reached within a few minutes.

## Brazing capacity:

Can braze copper strip up to a maximum cross sectional area of 200mm<sup>2</sup>