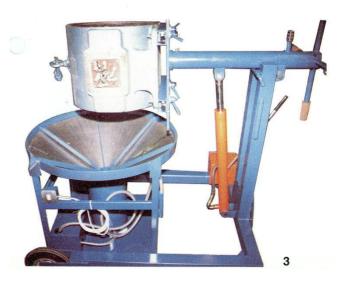

## Cost effective and efficient impregnation device for small motors

The ideal answer to quick, easy and clean electric motor impregnation. The stator is placed on the support rails in the cone, the pump switched on and the nozzle held over the windings until the varnish runs out at the base. As the resin runs back into the supply tank it is then recirculated. 15 litre supply tank capacity. Very compact design above, shown with hydraulic handling device for holding the stator. Pump capacity is 400 litres per hour. Cone diameter is 820 mm. Dimensions are 640 x 640 x 740 mm and weight is 50kg. Single phase 250V connection.