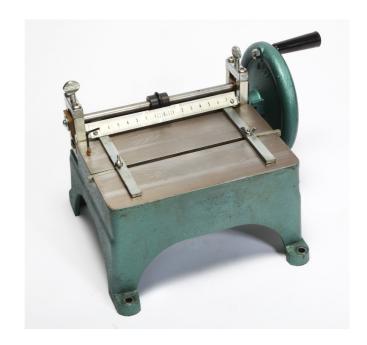

## ICM-1 Insulation Creasing and Cutting Machine

http://www.whitelegg.com/products/electric-motor/electric-motor-rewind-and-repair/icm-1-insulation-creasing-and-cutting-machine

The ICM range of Double Creasing Machines are designed for the production of slot liners and slot closures from all types of insulation material such as Elephantide, Presspan, Mylar etc.

This robust creasing device, made with a heavy duty cast iron base, is ideal for electric motor repair workshops of all sizes.

Two creasing rollers can be adjusted easily using the calibrated scale provided.

The depth of the crease is adjustable by thumb nuts which press onto the floating creasing shaft.

Two guides are provided so that the creasing can be centralised in relation to the material width.

Maximum insulation width: 200mm