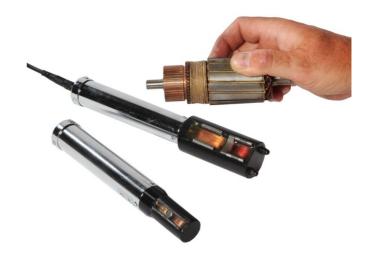

## High quality armature testiing

The hand held armature testers (growlers) are light weight and easy to use.

They detect shorts and open circuits in a wide range of armatures. Faults are indicated by green and red LED's in the handle and an acoustic indication.

They are made in two versions:

HHG1 which has a pole spread of 19mm.

HHG2 which has a pole spread of 9mm for smaller armatures

Both the above plug into a power pack:

 $\hbox{HHG-PP230 for a 230V single phase supply or HHG-PP110 for a 110V single phase supply}$ 