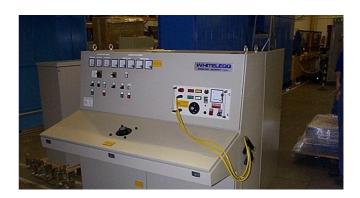

## **Test Panels**

http://www.whitelegg.com/products/electric-motor/electric-motor-rewind-and-repair/test-panels

Whitelegg manufacture a large range of AC only or AC and DC test panels for electric motors. Designed to run the motor after rewind or servicing. Can be combined with a dynamometer for load testing of motors.

- Very high specification
- Modular construction to suit the client's test requirements and budget
- Choice of soft start or inverter to bring the motor up to speed.
- Choice of tapping for different motor voltages or variac
- Digital Volt and Ammeter
- Choice of models for motors up to 1000 kW
- Optional flash tester for proofing motor integrity before connection to the panel

- Optional vibration analyser
- Iptional load testing

Also available in Bench format: