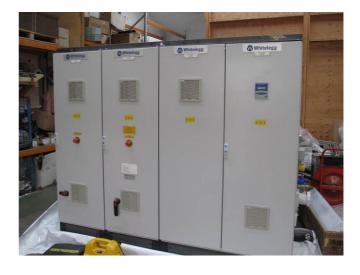

## **Test Panels**

http://www.whitelegg.com/products/electric-motor/electric-motor-rewind-and-repair/test-panels

Whitelegg manufacture a large range of AC only or AC and DC test panels for electric motors. Designed to run the motor after rewind or servicing. Can be combined with a dynamometer for load testing of motors.

- Very high specification
- Modular construction to suit the client's test requirements and budget
- Choice of soft start or inverter to bring the motor up to speed.
- Choice of tapping for different motor voltages or variac
- Digital Volt and Ammeter
- Choice of models for motors up to 1000 kW
- Optional flash tester for proofing motor integrity before connection to the panel

- Optional vibration analyser
- Iptional load testing

Also available in Bench format: