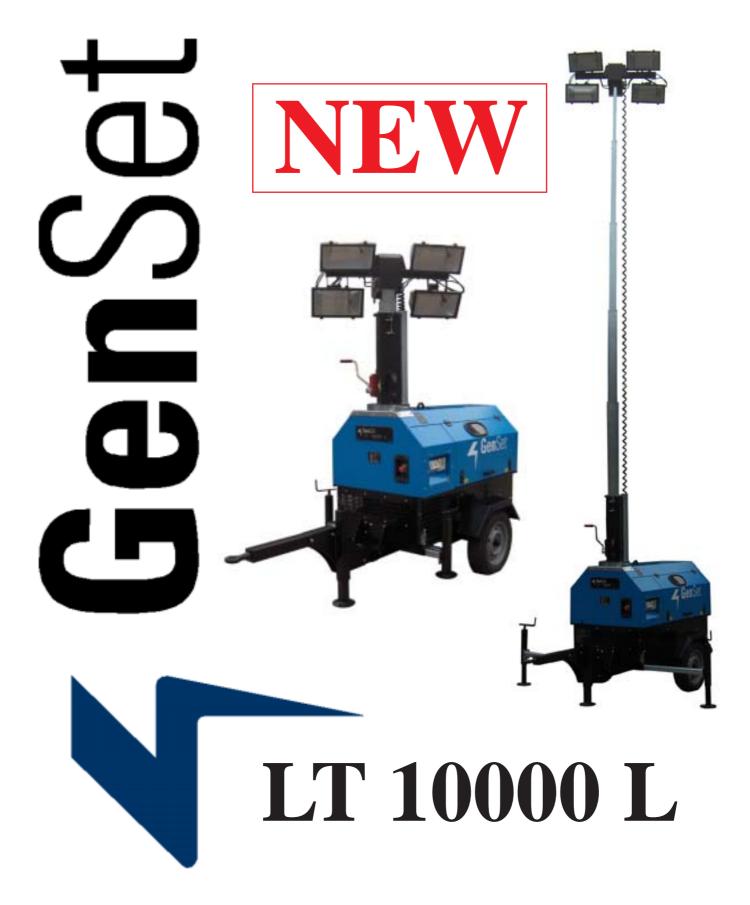

CE

GEN SET S.p.a. Via Stazione,5 - 27030 Villanova D'Ardenghi (Pavia) Italy Tel. (+39) 0382-5091 - Fax (+39) 0382-509-244 E-mail: genset@genset.it - internet: //www.genset.it

|                                                      | <b>LT 10000 L</b><br>SUPER SILENCED SINGLE-PHASE POWER GENERATOR /<br>OUTPUT POWER 9 KVA SINGLE-PHASE / DIESEL ENGINE 1500 RPM                                                                                                                                                                                                                                                                                                                                                                                                                                                                                                                                                                                            |
|------------------------------------------------------|---------------------------------------------------------------------------------------------------------------------------------------------------------------------------------------------------------------------------------------------------------------------------------------------------------------------------------------------------------------------------------------------------------------------------------------------------------------------------------------------------------------------------------------------------------------------------------------------------------------------------------------------------------------------------------------------------------------------------|
| Gen Set Features                                     | <ul> <li>+ Control panel with voltmeter and hour meter; with auto engine protection shutdown system in case of:</li> <li>- low oil pressure</li> <li>- high coolant temperature</li> <li>+ 12 V built-in battery with electric start</li> <li>+ Fuel level gauge</li> <li>+ Emergency stop button</li> <li>+ 1x16 A 230 V single-phase socket protected by circuit breaker</li> <li>+ 1x16 A 230 V single-phase socket protected by circuit breaker</li> <li>+ 1x16 A 230 V single-phase socket protected by circuit breaker</li> <li>+ Earth leakage circuit breaker</li> <li>+ 3 stabilizers</li> <li>+ 8 mt lighting tower with 4x1000 W halogen lamps</li> <li>+ Two-wheels site tow undercarriage (GRT2W)</li> </ul> |
| Gen Set Options<br>(available as factory<br>options) | <ul> <li>+ Two-wheels road tow</li> <li>+ Autostart facility by twilight switch</li> <li>+ Spark arrester muffler</li> </ul>                                                                                                                                                                                                                                                                                                                                                                                                                                                                                                                                                                                              |
| Accessories on<br>Request                            | + Not available                                                                                                                                                                                                                                                                                                                                                                                                                                                                                                                                                                                                                                                                                                           |
| Noise Level                                          | + Lwa 92 (67 dB a 7 m)                                                                                                                                                                                                                                                                                                                                                                                                                                                                                                                                                                                                                                                                                                    |
| AC Generator<br>50 Hz                                | + Type: synchronous<br>+ Single-phase power (stand by): 9 kVA - 230 V<br>+ Single-phase power (prime): 8 kVA - 230 V<br>+ Power Factor: cos 0,8                                                                                                                                                                                                                                                                                                                                                                                                                                                                                                                                                                           |
| Diesel Engine<br>1500 rpm                            | <ul> <li>+ Type: Lombardini LDW 1003 - 3 cyl. 11,5 HP (8,5 kWm) - 1028 cm<sup>3</sup></li> <li>+ Fuel: diesel</li> <li>+ Cooling system: water</li> <li>+ Starting system: electric</li> <li>+ Fuel tank capacity: 100 1</li> <li>+ Fuel consumption @ 75%: 3 l/h</li> </ul>                                                                                                                                                                                                                                                                                                                                                                                                                                              |
| Other Features                                       | <ul> <li>+ Insulation Class: H</li> <li>+ Ambient temperature: 40 °C</li> <li>+ Altitude: 1000 mt</li> <li>+ Mechanical Protection: IP 23</li> <li>+ Dimensions (Lu x La x H): 2933 x 1388 x 2596 mm</li> <li>+ Dimensions of the machine in operation (Lu x La x H): 2933 x 2490 x 2596 mm</li> <li>+ Dry weight: 740 kg</li> <li>+ Total weight: 825 kg</li> </ul>                                                                                                                                                                                                                                                                                                                                                      |