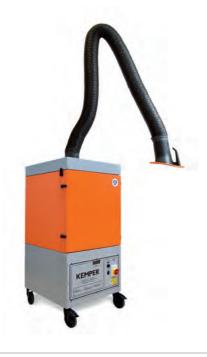

- » Basic unit
- » Automatic filter cleaning

# **Applications**

- » Also suitable for high-alloy steel
- » High levels of smoke and dust
- » Non-stop operation

## **Benefits**

- » High efficiency due to automatic filter cleaning
- » Exhaust arm requires less adjustment due to exhaust hood design
- » Best health protection for employees by use of KemTex<sup>®</sup> ePTFE filter cartridge with surface filtration
- » Safe operation by rotation field control

## **Properties**

- » 360 degrees rotating exhaust hood with damper
- » W3/IFA certified
- » Automatic filter cleaning
- » KemTex® ePTFE filter cartridge
- » Rotation field control
- » Exhaust arm up to 4 m