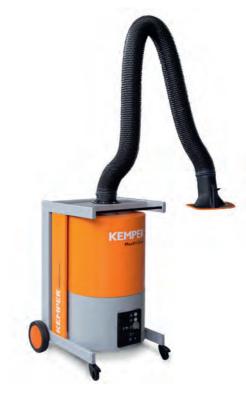

# MaxiFil Clean

- » Contamination free dust disposal
- » Automatic filter cleaning

## **Properties**

- » Automatic filter cleaning
- » Automatic Start/Stop (optional)
- » Lighting in the hood (optional)
- » Exhaust arm up to 4 m
- » Cleanable filter
- » Automatic dust removal contamination-free
- » Rotating exhaust hood
- » Spark separator

## **Technical Data**

| Filter stages          | 2                       |
|------------------------|-------------------------|
| Filter method          | Cleanable filter        |
| Filter cleaning method | Jet-pulse               |
| Filter surface         | ca. 15 m²               |
| Type of filter         | Filter cartridge        |
| Filter material        | ePTFE-membrane          |
| Filter efficiency      | > 99.97 %               |
| Dust classification    | М                       |
| Additional filters     | Cyclone pre-filter      |
| sic data               |                         |
| Extraction capacity    | 1,000 m <sup>3</sup> /h |
| Dimensions (w x d x h) | 810 x 940 x 1,350 mm    |
| Weight                 | 185 kg                  |
| Motor power            | 1.5 kW                  |
| Power supply           | 3 x 400 V / 50 Hz       |
| Rated current          | 3.75 A                  |
| Noise level            | 72 dB(A)                |
| lditional information  |                         |
| IFA-Certification      | W3-Under examination    |
| Fan type               | Radial fan              |