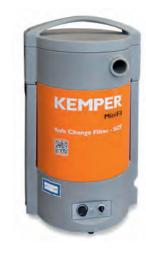

# MiniFil

- » High vacuum extraction
- » Safe filter change

## **Properties**

- » Filter monitoring
- » Stepless speed control
- » Safe Change Filter
- » Start/Stop function
- » Spark separator