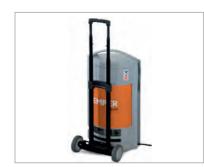

# MiniFil

- » High vacuum extraction
- » Safe filter change

## **Benefits**

- » Energy-saving operation due to integrated start/ stop function
- » Increased safety with safe filter change
- » Ideal for changing workplaces due to its low weight and optional trolley
- » Optimal adjustment to the welding process with stepless speed control