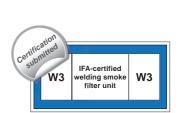

#### Variants

» Other voltages

| asic data              |                         |
|------------------------|-------------------------|
| Extraction capacity    | 150 m³/h                |
| Dimensions (w x d x h) | 425 x 365 x 790 mm      |
| Weight                 | 18.5 kg                 |
| Motor power            | 2 kW                    |
| Power supply           | 1 x 230 V / 50 Hz       |
| Rated current          | 11 A                    |
| Noise level            | 74 dB(A)                |
| dditional information  |                         |
| IFA-Certification      | Certification submitted |
| Fan type               | Suction turbine         |
| Hose connection        | 45 mm                   |