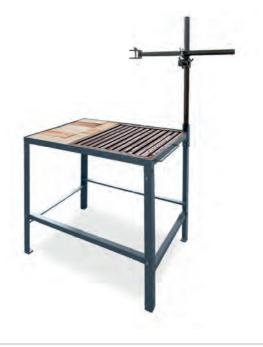

## **Properties**

- » Robust steel profile construction
- » Two-section work surface: iron bar grating and sheet steel support surface with refractory material
- » Can be integtared into KEMPER extraction booths

# Scope of supply

- » Iron bar grating
- » Robust, welded, steel profile construction
- » Sheet steel support surface with refractory material

# Welding Training Table

- » Different sizes
- » Can be integrated into welding cabins