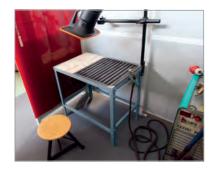

# Applications

- » Flat and deep welding
- » Apprenticeship and training centres
- » Educational departments in companies

#### **Benefits**

- » Due to the division of the work surface, two welding processes can be practiced at one workplace
- » Durable due to robust steel construction

# Welding Training Table

- » Different sizes
- » Can be integrated into welding cabins