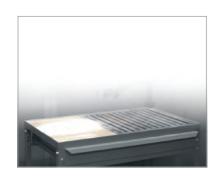

## **Properties**

- » Robust steel profile construction
- » Two-section work surface: iron bar grating and sheet steel support surface with refractory material
- » Can be integtared into KEMPER extraction booths

# Scope of supply

- » Iron bar grating
- » Robust, welded, steel profile construction
- » Sheet steel support surface with refractory material