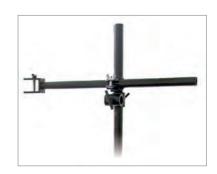

|
|-------------|------------------------------------------------------------------------------|
| 95 020      | table dimensions: w = 600 mm, d = 600 mm, h = 800 mm, without drawer         |
| 95 021      | table dimensions: w = 600 mm, d = 900 mm, h = 800 mm, without drawer         |
| 95 026      | table dimensions: $w = 600$ mm, $d = 1,200$ mm, $h = 800$ mm, without drawer |
| 95 020 300  | table dimensions: $w = 600$ mm, $d = 600$ mm, $h = 800$ mm, with drawer      |
| 95 021 300  | table dimensions: $w = 600$ mm, $d = 900$ mm, $h = 800$ mm, with drawer      |
| 95 026 300  | table dimensions: $w = 600$ mm, $d = 1,200$ mm, $h = 800$ mm, with drawer    |
| 998 800 011 | Forced position welding fixture                                              |