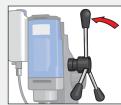

| Full wave control electronics: | -          |
|                   | Magnet indicator:              | -          |
|                   | Overheating protection:        | -          |
|                   | CW/CCW rotation:               | -          |
|                   | Carbon brush wear control:     | -          |
|                   | Core drill short 30 mm:        | 18 – 35 mr |
|                   | Core drill long 55 mm:         | -          |
|                   | Core drill extra-long 110 mm:  | -          |
|                   | Twist drilling:                | -          |
| $\leftrightarrow$ | Reaming:                       | -          |
| П                 | Countersinking:                | -          |
|                   | Thread cutting:                | -          |



Automatic feed



Manual return



Core drilling up to ø 35 mm

#### ORDER NO.

MAB 1500 230 Volt
MAB 1500 110/125 Volt

### SCOPE OF DELIVERY

1 Magnetic core drilling machine 1 Offset screwdriver SW 4 1 Carry case 1 Operating manual 1 Safety chain

Technical drawing: Page 42-43