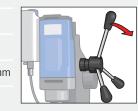

trol electronics: | -          |
|                   | Magnet indicator:              | -          |
|                   | Overheating protection:        | -          |
|                   | CW/CCW rotation:               | -          |
|                   | Carbon brush wear control:     | -          |
|                   | Core drill short 30 mm:        | 18 – 35 mr |
|                   | Core drill long 55 mm:         | -          |
|                   | Core drill extra-long 110 mm:  | -          |
|                   | Twist drilling:                | -          |
| $\leftrightarrow$ | Reaming:                       | -          |
| П                 | Countersinking:                | -          |
|                   | Thread cutting:                | -          |



Automatic feed



Manual return



Core drilling up to ø 35 mm

#### ORDER NO.

MAB 1500 230 Volt
MAB 1500 110/125 Volt

### SCOPE OF DELIVERY

1 Magnetic core drilling machine 1 Offset screwdriver SW 4 1 Carry case 1 Operating manual 1 Safety chain

Technical drawing: Page 42-43