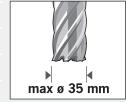

| -          |
|                   | Magnet indicator:              | -          |
|                   | Overheating protection:        | -          |
|                   | CW/CCW rotation:               | -          |
|                   | Carbon brush wear control:     | -          |
|                   | Core drill short 30 mm:        | 18 – 35 mr |
|                   | Core drill long 55 mm:         | -          |
|                   | Core drill extra-long 110 mm:  | -          |
|                   | Twist drilling:                | -          |
| $\leftrightarrow$ | Reaming:                       | -          |
| П                 | Countersinking:                | -          |
|                   | Thread cutting:                | -          |



Automatic feed



Manual return



Core drilling up to ø 35 mm

#### ORDER NO.

MAB 1500 230 Volt
MAB 1500 110/125 Volt

### SCOPE OF DELIVERY

1 Magnetic core drilling machine 1 Offset screwdriver SW 4 1 Carry case 1 Operating manual 1 Safety chain

Technical drawing: Page 42-43