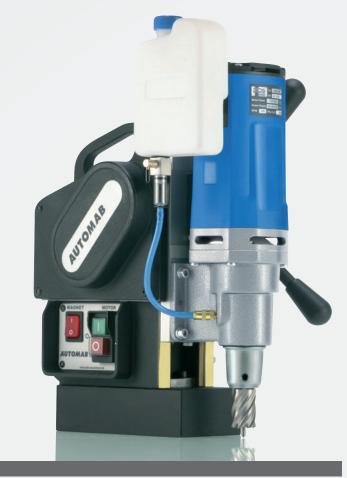

# AutoMAB 1500

Magnetic core drilling machine with automatic drill feed.

## The advantages of the AutoMAB 1500

- > Automatic drill feed with limit stop and manual return
- > More productivity by room for parallel work
- > Handy, economic version for mobile applications

#### **SPECIFICATION**

| <u></u> | Motor output:                    | 1080 Watt             |
|---------|----------------------------------|-----------------------|
| 4       | Voltage:                         | 230 V AC, 50-60 Hz    |
| 1       | Stroke:                          | 77 mm                 |
|         | Swivel Base, adjustment feature: | -                     |
| b x h   | Magnet size:                     | 90 x 180 x 48 mm      |
| i       | Weight:                          | 17 kg                 |
|         | Direct arbor:                    | <b>v</b>              |
|         | Industrial arbor:                | -                     |
|         | Quick change drill chuck system: | -                     |
| A       | Morse taper:                     | -                     |
| 1       | Speed range 1:                   | 360 min <sup>-1</sup> |
|         | Speed range 2:                   | -                     |
|         | Speed range 3:                   | -                     |
|         | Speed range 4:                   | -                     |
|         | Permanent internal lubrication:  | •                     |
|         |                                  |                       |

|                   | Friction clutch:               | -          |
|-------------------|--------------------------------|------------|
|                   | Torque control:                | -          |
|                   | Full wave control electronics: | -          |
|                   | Magnet indicator:              | -          |
|                   | Overheating protection:        | -          |
|                   | CW/CCW rotation:               | -          |
|                   | Carbon brush wear control:     | -          |
|                   | Core drill short 30 mm:        | 18 – 35 mr |
|                   | Core drill long 55 mm:         | -          |
|                   | Core drill extra-long 110 mm:  | -          |
|                   | Twist drilling:                | -          |
| $\leftrightarrow$ | Reaming:                       | -          |
| П                 | Countersinking:                | -          |
|                   | Thread cutting:                | -          |

### SCOPE OF DELIVERY

1 Magnetic core drilling machine 1 Offset screwdriver SW 4 1 Carry case 1 Operating manual 1 Safety chain

Technical drawing: Page 42-43