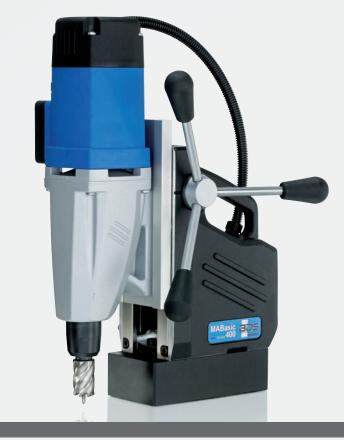

# MABasic 400

The high-speed machine - also suited for twist drills.

# The advantages of the MABasic 400

- > 1050 Watt motor
- > 2-stage gear unit with high rotation speed, ideal for working with twist drills
- > Core drilling from 12 mm to 35 mm cutting depth 30 mm and 55 mm

## ORDER NO.

MABasic 400 / 230 Volt MABasic 400 / 110 Volt

Technical drawing: Page 42-43