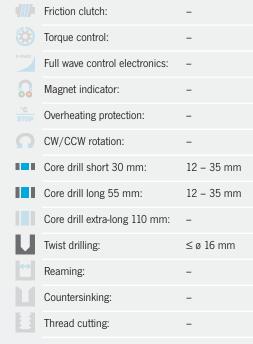

#### **SPECIFICATION**

| ů     | Motor output:                    | 1050 Watt                                  |
|-------|----------------------------------|--------------------------------------------|
| 4     | Voltage:                         | 230 V AC, 50-60 Hz                         |
| 1     | Stroke:                          | 160 mm                                     |
|       | Swivel Base, adjustment feature: | -                                          |
| b x h | Magnet size:                     | 84 x 168 x 41.5 mm                         |
|       | Weight:                          | 12 kg                                      |
|       | Direct arbor:                    | 19 mm Weldon <sup>3</sup> / <sub>4</sub> " |
|       | Industrial arbor:                | -                                          |
|       | Quick change drill chuck system: | -                                          |
| 4     | Morse taper:                     | -                                          |
| 101   | Speed range 1:                   | 430 min <sup>-1</sup>                      |
| 2     | Speed range 2:                   | 760 min <sup>-1</sup>                      |
|       | Speed range 3:                   | -                                          |
|       | Speed range 4:                   | -                                          |
|       | Permanent internal lubrication:  | <b>~</b>                                   |