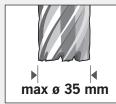

# The advantages of the MABasic 400

- > 1050 Watt motor
- > 2-stage gear unit with high rotation speed, ideal for working with twist drills
- > Core drilling from 12 mm to 35 mm cutting depth 30 mm and 55 mm

Core drills ø 12 – 35 mm

Twist drills up to ø 16 mm

The practical carry case