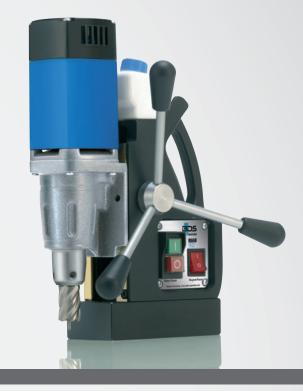

# **MAB 100**

Compact, handy, powerful – really successful when low weight is in demand.

The light-weight

Compact design, stroke 70 mm

Protected internal cabling