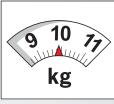

## The advantages of the MAB 100

- > With only 9.9 kg the light-weight in the BDS range of products
- > Straightforward handling small design height of 300/370 mm
- > High work safety due to internal cabling

#### **SPECIFICATION**

| <b></b>      | Motor output:                    | 1,050 Watt            |
|--------------|----------------------------------|-----------------------|
| 4            | Voltage:                         | 230 V AC, 50-60 Hz    |
| 1            | Stroke:                          | 70 mm                 |
|              | Swivel Base, adjustment feature: | -                     |
| b x h        | Magnet size:                     | 80 x 160 x 41.5 mm    |
|              | Weight:                          | 9.9 kg                |
|              | Direct arbor:                    | <b>v</b>              |
|              | Industrial arbor:                | -                     |
|              | Quick change drill chuck system: | : <b>-</b>            |
| $\mathbf{A}$ | Morse taper:                     | -                     |
| 1            | Speed range 1:                   | 460 min <sup>-1</sup> |
|              | Speed range 2:                   | -                     |
|              | Speed range 3:                   | -                     |
|              | Speed range 4:                   | -                     |
|              | Permanent internal lubrication:  | <b>v</b>              |