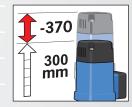

## The advantages of the MAB 100

- > With only 9.9 kg the light-weight in the BDS range of products
- > Straightforward handling small design height of 300/370 mm
- > High work safety due to internal cabling

The light-weight

Compact design, stroke 70 mm

Protected internal cabling