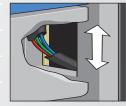

## The advantages of the MAB 100

- > With only 9.9 kg the light-weight in the BDS range of products
- > Straightforward handling small design height of 300/370 mm
- > High work safety due to internal cabling

The light-weight

Compact design, stroke 70 mm

Protected internal cabling