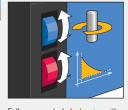

## **SPECIFICATION**

| <b>.</b>  | Motor output:                                                 | 1600 Watt                   |  |
|-----------|---------------------------------------------------------------|-----------------------------|--|
| 4         | Voltage:                                                      | 230 V AC, 50-60 Hz          |  |
| 1         | Stroke:                                                       | 160 mm                      |  |
|           | Weight:                                                       | 17 kg                       |  |
|           | Quick change drill chuck system: KEYLESS, 19 mm Weldon (3/4") |                             |  |
| $\Lambda$ | Morse taper:                                                  | MT 3                        |  |
| 1         | Speed range 1:                                                | 70 – 280 min <sup>-1</sup>  |  |
| 2         | Speed range 2:                                                | 180 – 580 min <sup>-1</sup> |  |
|           | Permanent internal lubrication:                               | <b>v</b>                    |  |
|           | Core drill HKK-R:                                             | ø 17 – 36 mm                |  |
| ***       | Cooling:                                                      | with drilling emulsion      |  |
| ***       | Torque control:                                               | ✓                           |  |
| v-max     | Full wave control electronics:                                | ✓                           |  |
|           |                                                               |                             |  |

Full wave control electronics with torque control

Rail adapter