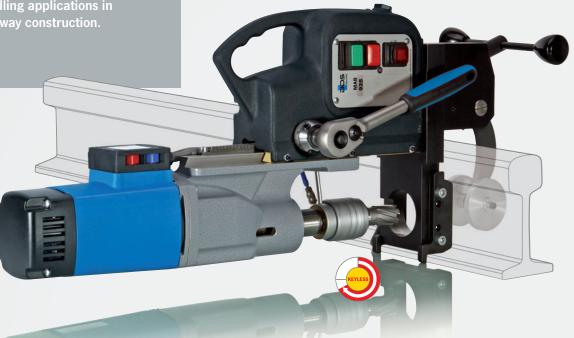

# RailMAB 925

Developed for all rail core drilling applications in signalling technology and railway construction.

# The advantages of the RailMAB 925

- Very handy and compact design with 17 kg only
- > With powerful 1,600 Watt motor
- > Low-wear oil bath gear
- > Internal cabling

## **SPECIFICATION**

| <b>.</b>  | Motor output:                                                 | 1600 Watt                   |  |
|-----------|---------------------------------------------------------------|-----------------------------|--|
| 4         | Voltage:                                                      | 230 V AC, 50-60 Hz          |  |
| 1         | Stroke:                                                       | 160 mm                      |  |
|           | Weight:                                                       | 17 kg                       |  |
|           | Quick change drill chuck system: KEYLESS, 19 mm Weldon (3/4") |                             |  |
| $\Lambda$ | Morse taper:                                                  | MT 3                        |  |
| 1         | Speed range 1:                                                | 70 – 280 min <sup>-1</sup>  |  |
| 2         | Speed range 2:                                                | 180 – 580 min <sup>-1</sup> |  |
|           | Permanent internal lubrication:                               | <b>v</b>                    |  |
|           | Core drill HKK-R:                                             | ø 17 – 36 mm                |  |
| ***       | Cooling:                                                      | with drilling emulsion      |  |
| ***       | Torque control:                                               | ✓                           |  |
| v-max     | Full wave control electronics:                                | ✓                           |  |
|           |                                                               |                             |  |

### SCOPE OF DELIVERY

**RAIL ADAPTERS** 

- 1 Rail core drilling machine
  1 High-pressure tank, 5 litres
- 1 Reversing ratchet
- 1 Rail adapter of your choice (no special version)
- 1 Quick change drill chuck system KEYLESS, 19 mm Weldon (3/4")
- 1 Drill drift MT 3
- 1 Carry case
- 1 Operating manual