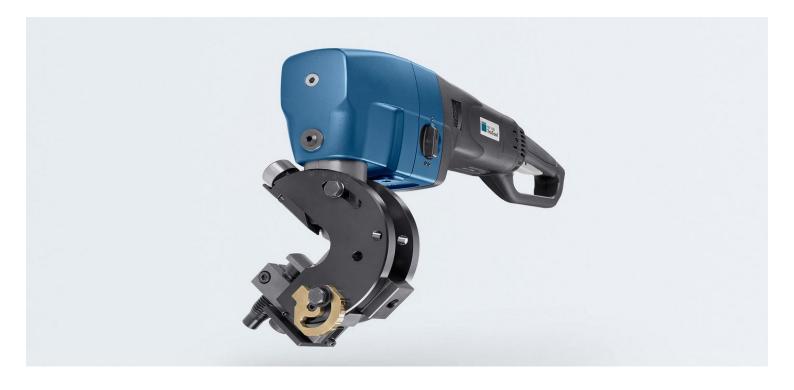

## TruTool TKF 1500 with 2-gear gearbox

Technical data

TRUMPF

|                                                     | TruTool TKF 1500<br>with 2-gear gearbox,<br>1st gear | TruTool TKF 1500<br>with 2-gear gearbox,<br>2nd gear |
|-----------------------------------------------------|------------------------------------------------------|------------------------------------------------------|
| MAXIMUM CHAMFER LENGTHS                             |                                                      |                                                      |
| MAX. CHAMFER LENGTH, STEEL 400 N/MM <sup>2</sup>    | 15 mm                                                | 15 mm                                                |
| MAX. CHAMFER LENGTH, STEEL 600 N/MM <sup>2</sup>    | 11 mm                                                | 9 mm                                                 |
| MAX. CHAMFER LENGTH, STEEL<br>800 N/MM <sup>2</sup> | 9 mm                                                 | 6 mm                                                 |
| RADII                                               |                                                      |                                                      |
| SMALLEST RADIUS                                     | 55 mm                                                | 55 mm                                                |
| GENERAL                                             |                                                      |                                                      |
| WORKING SPEED                                       | 1.25 m/min                                           | 2 m/min                                              |
| STROKE RATE WITH NOMINAL LOAD                       | 230 RPM                                              | 370 RPM                                              |
| NOMINAL POWER CONSUMPTION                           | 2600 W                                               | 2600 W                                               |
| SHEET THICKNESS                                     | 4 mm - 160 mm                                        | 4 mm - 160 mm                                        |
| WEIGHT                                              |                                                      |                                                      |
| WEIGHT WITH HANDLE, WITHOUT<br>CABLE                | 19.5 kg                                              | 19.5 kg                                              |