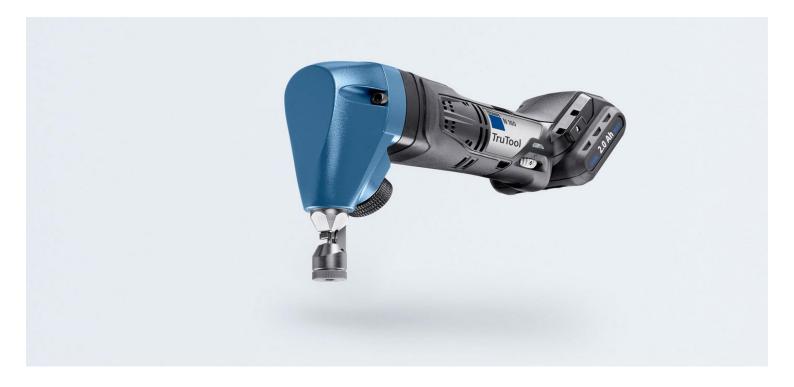

## TruTool N 160 Li-ion

Technical data

| MAXIMUM SHEET THICKNESSES                                     |            |
|---------------------------------------------------------------|------------|
| MAXIMUM SHEET THICKNESS, STEEL 400 N/MM <sup>2</sup>          | 1.6 mm     |
| MAXIMUM SHEET THICKNESS, STEEL 600 N/MM <sup>2</sup>          | 1 mm       |
| MAXIMUM SHEET THICKNESS, STEEL 800 N/MM <sup>2</sup>          | 0.7 mm     |
| MAXIMUM SHEET THICKNESS, ALUMINUM UP TO 250 N/MM <sup>2</sup> | 2 mm       |
| RADII                                                         |            |
| SMALLEST RADIUS                                               | 24 mm      |
| GENERAL                                                       |            |
| WORKING SPEED                                                 | 1.9 m/min  |
| STROKE RATE AT NOMINAL LOAD                                   | 2070 1/min |
| STARTING HOLE DIAMETER                                        | 22 mm      |
| VOLTAGE                                                       | 10.8 V     |
| WEIGHT                                                        |            |
| WEIGHT (WITH 2 AH RECHARGEABLE BATTERY)                       | 1.5 kg     |
| WEIGHT (WITH 4 AH RECHARGEABLE BATTERY)                       | 1.6 kg     |