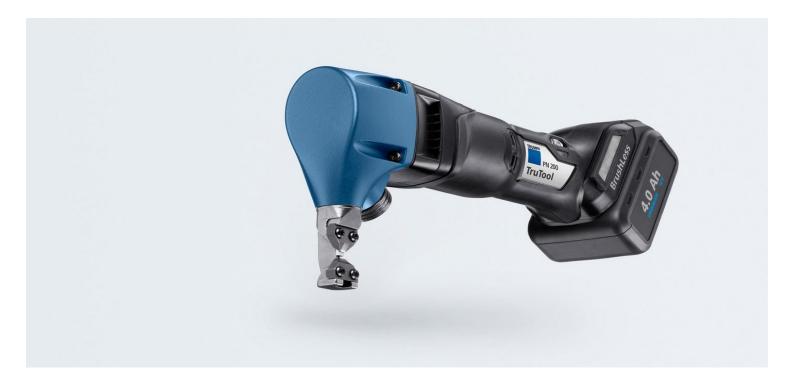

## TruTool PN 200 Li-ion battery 18 V

Technical data

TRUMPF

## TruTool PN 200 Li-ion battery 18 V

| MAXIMUM SHEET THICKNESSES                                     |            |
|---------------------------------------------------------------|------------|
| MAXIMUM SHEET THICKNESS, STEEL 400 N/MM <sup>2</sup>          | 2 mm       |
| MAXIMUM SHEET THICKNESS, STEEL 600 N/MM <sup>2</sup>          | 1.5 mm     |
| MAXIMUM SHEET THICKNESS, STEEL 800 N/MM <sup>2</sup>          | 1 mm       |
| MAXIMUM SHEET THICKNESS, ALUMINUM UP TO 250 N/MM <sup>2</sup> | 3 mm       |
| RADII                                                         |            |
| SMALLEST RADIUS                                               | 50 mm      |
| GENERAL