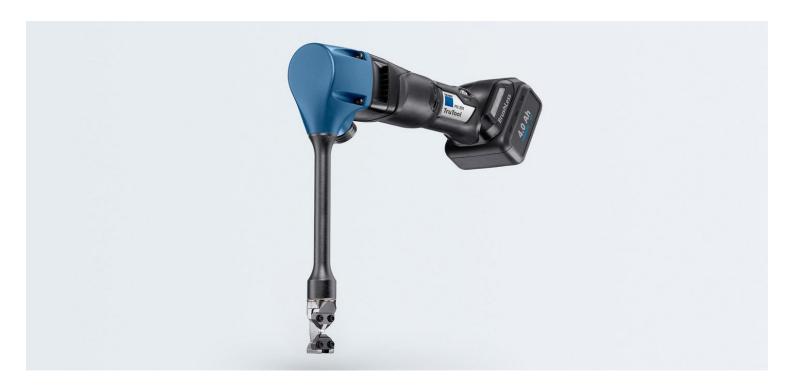

## TruTool PN 201 Li-ion battery 18 V

Technical data

TRUMPF

## TruTool PN 201 Li-ion battery 18 V

| MAXIMUM SHEET THICKNESSES                                     |            |
|---------------------------------------------------------------|------------|
| MAXIMUM SHEET THICKNESS, STEEL 400 N/MM <sup>2</sup>          | 2 mm       |
| MAXIMUM SHEET THICKNESS, STEEL 600 N/MM <sup>2</sup>          | 1.5 mm     |
| MAXIMUM SHEET THICKNESS, STEEL 800 N/MM <sup>2</sup>          | 1 mm       |
| MAXIMUM SHEET THICKNESS, ALUMINUM UP TO 250 N/MM <sup>2</sup> | 3 mm       |
| RADII                                                         |            |
| SMALLEST RADIUS                                               | 50 mm      |
| GENERAL                                                       |            |
| WORKING SPEED                                                 | 1.6 m/min  |
| STROKE RATE DURING IDLE RUN                                   | 1200 1/min |
| STARTING HOLE DIAMETER                                        | 24 mm      |
| VOLTAGE                                                       | 18 V       |
| WEIGHT                                                        |            |
| WEIGHT (WITH 2 AH RECHARGEABLE BATTERY)                       | 2.2 kg     |
| WEIGHT (WITH 4 AH RECHARGEABLE BATTERY)                       | 2.5 kg     |