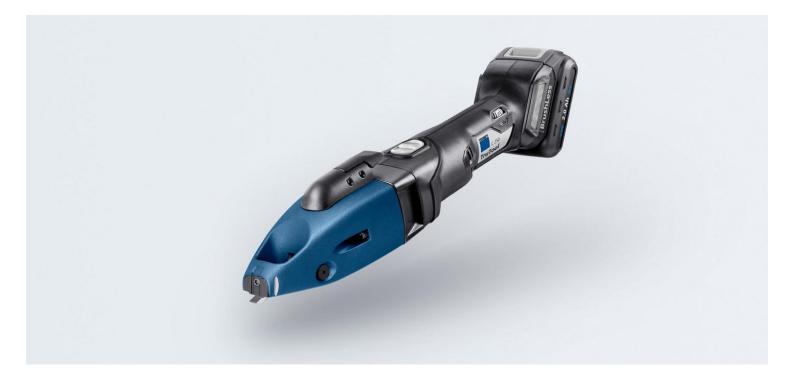

## TruTool C 250 with chip clipper, Li-ion rechargeable battery 18 V

Technical data

TRUMPF

## TruTool C 250 with chip clipper, Li-ion rechargeable battery 18 V

| MAXIMUM SHEET THICKNESSES                                     |                     |
|---------------------------------------------------------------|---------------------|
| MAXIMUM SHEET THICKNESS, STEEL 400 N/MM <sup>2</sup>          | 2.5 mm              |
| MAXIMUM SHEET THICKNESS, STEEL 600 N/MM <sup>2</sup>          | 1.5 mm              |
| MAXIMUM SHEET THICKNESS, ALUMINUM UP TO 250 N/MM <sup>2</sup> | 3 mm                |
| SPIRAL DUCT, STEEL 400 N/MM <sup>2</sup>                      | 4 x 0,9/ 6 x 0,6 mm |
| SPIRAL DUCT, STEEL 600 N/MM <sup>2</sup>                      | 4 x 0.6 mm          |
| RADII                                                         |                     |
| SMALLEST RADIUS                                               | 150 mm              |
| GENERAL                                                       |                     |
| WORKING SPEED                                                 | 3 m/min - 10 m/min  |
| STROKE RATE DURING IDLE RUN                                   | 2400 1/min          |
| STARTING HOLE DIAMETER                                        | 22 mm               |
| VOLTAGE                                                       | 18 V                |
| WEIGHT                                                        |                     |
| WEIGHT (WITH 2 AH RECHARGEABLE BATTERY)                       | 2.3 kg              |
| WEIGHT (WITH 4 AH RECHARGEABLE BATTERY)                       | 2.6 kg              |