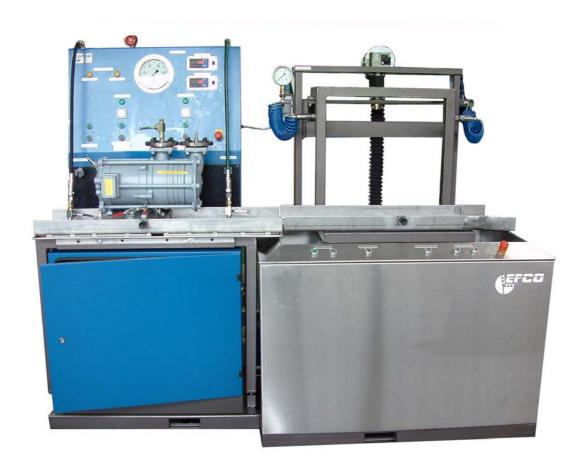

## **PS for Refrigerant Pumps**

Test Bench with Automatic Test Cycle and Immersion Test

- With automatic test cycle (Siemens control)
- Immersion and air tests
- Stationary
- Test medium: air / oil
- Max. test pressure: 60 bar (870 psi)
- Short test cycles, quick retooling
- Evacuation of item to be tested for subsequent oil test via built-in vacuum pump with water separator
- Clear and uncomplicated operation