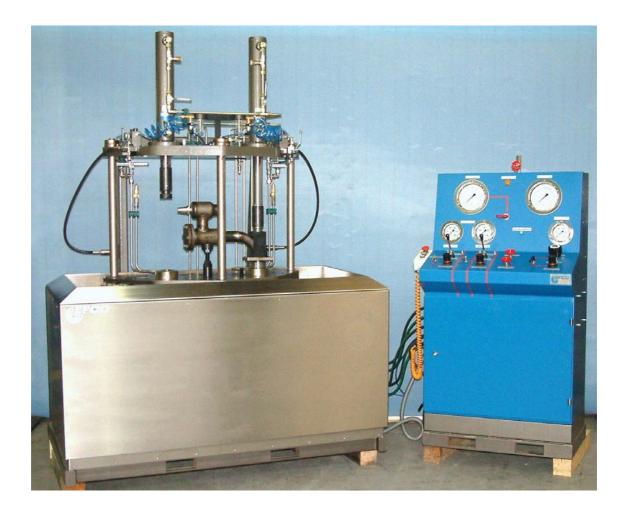

## PS for special angle shut-off valves

- DN10 (3/8") DN100 (4")
- With twin clamping unit
- For flange fittings
- Immersion test
- Stationary
- Test medium: Air
- Max. test pressure: DN10 (1/2") / 100 bar (1450 psi) DN100 (4") / 60 bar (870 psi)
- For testing fittings of various types
- Clear and uncomplicated operation